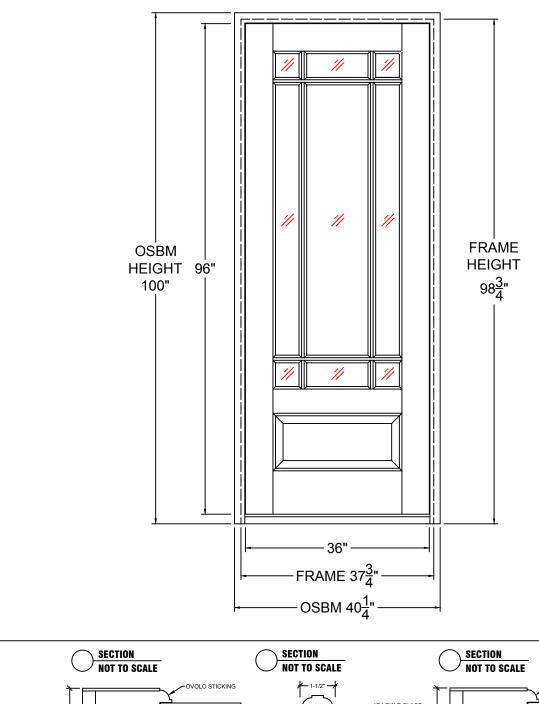

1-3/4"

| MAHOGANY 1-3/4" STAIN GRADE |                                                                                                      |
|-----------------------------|------------------------------------------------------------------------------------------------------|
| RO: 38-1/2" X 99-1/2"       |                                                                                                      |
| GLASS                       | CLEAR BEVEL OTHER (CUSTOM):                                                                          |
| JAMB SIZE                   | 4-9/16" 6-9/16" OTHER (CUSTOM):                                                                      |
| EXT TRIM                    | (2") 180 BRICKMOULD  APPLIED LOOSE (5/4 X 4) FLAT S4S EXT. TRIM  (UPCHARGE APPLIES)  APPLIED LOOSE ( |
| HINGES                      | ORB (BLACK) SATIN NICKEL OTHER:                                                                      |
| SILL                        | BRONZE NICKEL                                                                                        |
| LOCK<br>PREP                | DOUBLE BORE (5-1/2" O.C.)  BACKSET: 2-3/8"  G-U MULTIPOINT LOCK SYSTEM (UPCHARGE APPLIES)            |
| SWING                       | RH I/S LH I/S<br>RH O/S LH O/S                                                                       |
| NOTES:                      |                                                                                                      |
|                             |                                                                                                      |