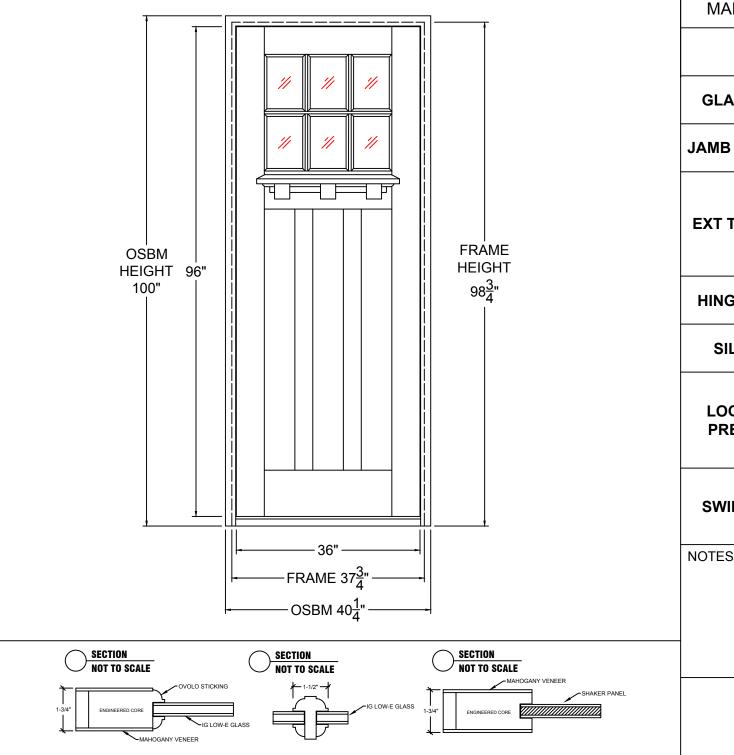

\*\*NOTE: ALL PANES OF GLASS WILL HAVE PERMANENT TEMPER STAMPS\*\*

| MAHOGANY 1-3/4" STAIN GRADE |                                                                                                      |
|-----------------------------|------------------------------------------------------------------------------------------------------|
| RO: 38-1/2" X 99-1/2"       |                                                                                                      |
| GLASS                       | CLEAR BEVEL OTHER (CUSTOM):                                                                          |
| JAMB SIZE                   | 4-9/16" 6-9/16" OTHER (CUSTOM):                                                                      |
| EXT TRIM                    | (2") 180 BRICKMOULD  APPLIED LOOSE (5/4 X 4) FLAT S4S EXT. TRIM  (UPCHARGE APPLIES)  APPLIED LOOSE ( |
| HINGES                      | ORB (BLACK) SATIN NICKEL OTHER:                                                                      |
| SILL                        | BRONZE NICKEL                                                                                        |
| LOCK<br>PREP                | DOUBLE BORE (5-1/2" O.C.)  BACKSET: 2-3/8"  G-U MULTIPOINT LOCK SYSTEM (UPCHARGE APPLIES)            |
| SWING                       | RH I/S LH I/S<br>RH O/S LH O/S                                                                       |
| NOTES:                      |                                                                                                      |