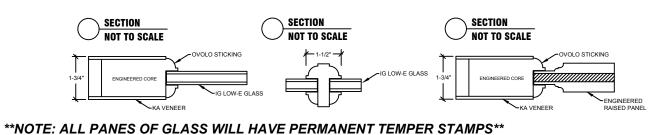

| KNOTTY ALDER 1-3/4" STAIN GRADE |                                                                                                      |
|---------------------------------|------------------------------------------------------------------------------------------------------|
| RO: 63-1/2" X 99-1/2"           |                                                                                                      |
| GLASS                           | CLEAR BEVEL FLEMISH<br>OTHER (CUSTOM):                                                               |
| JAMB SIZE                       | 4-9/16" 6-9/16" OTHER (CUSTOM):                                                                      |
| EXT TRIM                        | (2") 180 BRICKMOULD  APPLIED LOOSE (5/4 X 4) FLAT S4S EXT. TRIM  (UPCHARGE APPLIES)  APPLIED LOOSE ( |
| HINGES                          | ORB (BLACK) SATIN NICKEL OTHER:                                                                      |
| SILL                            | BRONZE NICKEL                                                                                        |
| LOCK<br>PREP                    | DOUBLE BORE (5-1/2" O.C.)  BACKSET: 2-3/8"  G-U MULTIPOINT LOCK SYSTEM (UPCHARGE APPLIES)            |
| SWING                           | RH I/S LH I/S<br>RH O/S LH O/S                                                                       |
| NOTES:                          |                                                                                                      |