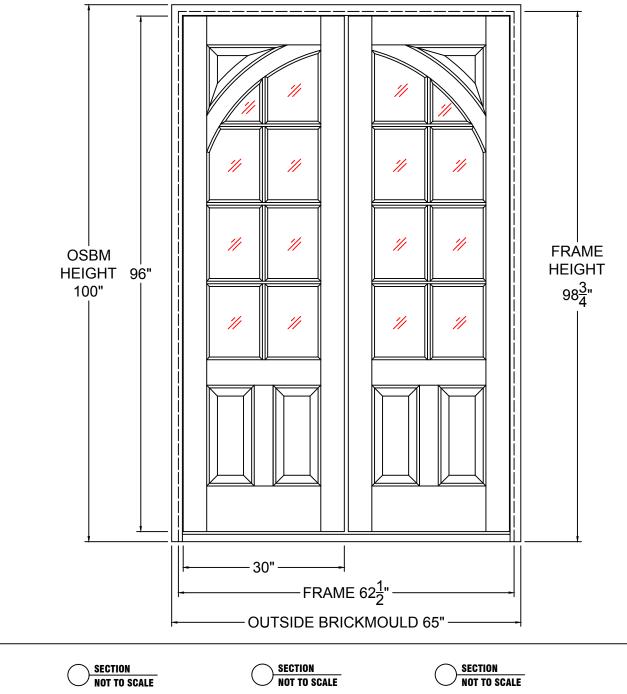

| KNOTTY ALDER 1-3/4" STAIN GRADE |                                                                                                      |
|---------------------------------|------------------------------------------------------------------------------------------------------|
| RO: 63-1/2" X 99-1/2"           |                                                                                                      |
| GLASS                           | CLEAR BEVEL FLEMISH<br>OTHER (CUSTOM):                                                               |
| JAMB SIZE                       | 4-9/16" 6-9/16" OTHER (CUSTOM):                                                                      |
| EXT TRIM                        | (2") 180 BRICKMOULD  APPLIED LOOSE (5/4 X 4) FLAT S4S EXT. TRIM  (UPCHARGE APPLIES)  APPLIED LOOSE ( |
| HINGES                          | ORB (BLACK) SATIN NICKEL OTHER:                                                                      |
| SILL                            | BRONZE NICKEL                                                                                        |
| LOCK<br>PREP                    | DOUBLE BORE (5-1/2" O.C.)  BACKSET: 2-3/8"  G-U MULTIPOINT LOCK SYSTEM (UPCHARGE APPLIES)            |
| SWING                           | RH I/S LH I/S<br>RH O/S LH O/S                                                                       |
| NOTES:                          |                                                                                                      |